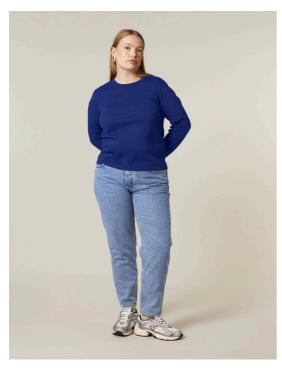

# Stella Muser Long Sleeve STTW21

Medium Fit XS > XXL 180 GSM

#### **Details**

- Set-in sleeve
- 1x1 rib at neck collar
- Narrow double needle topstitches at sleeve cuff and hem
- Inside back neck tape in self fabric

#### Composition

Shell - Single Jersey 100% Cotton - Organic Ring Spun Combed - 180 GSM Fabric washed