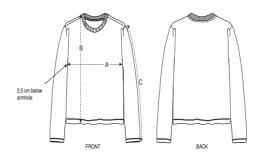

#### Size Guide

|   | Sizes         | XS   | S    | М    | L    | XL   | XXL  |
|---|---------------|------|------|------|------|------|------|
| Α | Half Chest    | 45   | 48   | 51   | 54   | 57   | 61   |
| В | Body Length   | 56.5 | 59.5 | 61.5 | 63.5 | 65.5 | 67.5 |
| С | Sleeve Length | 58.5 | 60   | 61.5 | 63   | 64.5 | 64.5 |