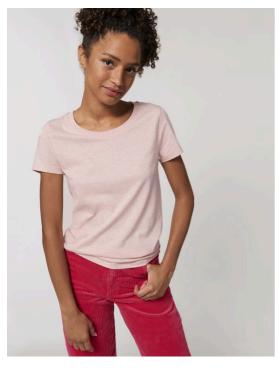

## The tubular women's t-shirt

Medium Fit XS 3XL\*

#### Details

- Set-in sleeve
- 1x1 rib at neck collar
- Inside back neck tape in self fabric
- Tubular construction
- Sleeve hem and bottom hem with narrow double topstitch

## Composition

Shell - Single Jersey 100% Cotton - Organic Ring Spun Combed - 150 GSM Fabric washed