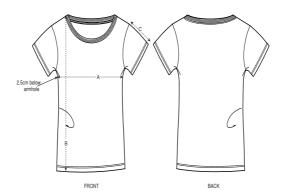

## Size Guide

|   | Sizes         | XS | S  | М  | L  | XL | XXL | 3XL  |
|---|---------------|----|----|----|----|----|-----|------|
| Α | Half Chest    | 42 | 45 | 48 | 51 | 54 | 57  | 60   |
| В | Body Length   | 62 | 64 | 66 | 68 | 69 | 69  | 69   |
| С | Sleeve Length | 15 | 15 | 16 | 16 | 17 | 17  | 17.5 |