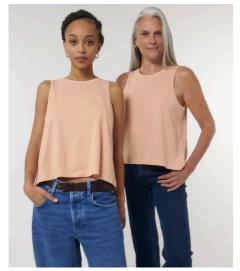

# STTW038-STELLA DANCER

## The women's cropped tank top

Relaxed Fit

- Sleeveless
- 1x1 rib at neck collar and armhole
- Inside back neck tape in self fabric
- Bottom hem with narrow double topstitch

Shell : Single Jersey , 100% Cotton - Organic Ring Spun Combed , Fabric washed , 120 GSM