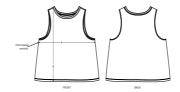

## The women's cropped tank top

Relaxed Fit

- Sleeveless
- 1x1 rib at neck collar and armhole
- Inside back neck tape in self fabric
- Bottom hem with narrow double topstitch

Shell : Single Jersey , 100% Cotton - Organic Ring Spun Combed , Fabric washed , 120 GSM

#### Wash Instructions

Wash similar colours together, do not iron on print, wash and iron inside out.

|   | SIZES       | XS   | S  | М  | L  | XL |
|---|-------------|------|----|----|----|----|
| Α | Half Chest  | 45.5 | 48 | 51 | 54 | 56 |
| В | Body Length | 52   | 54 | 56 | 58 | 59 |