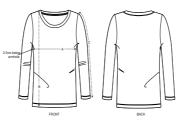

## The women's long sleeve t-shirt

Medium Fit

- Set-in sleeve
- Self fabric at neck collar
- Inside back neck tape in self fabric
- Sleeve hem and bottom hem with narrow double topstitch

Combo options

Shell : Single Jersey , 100% Cotton - Organic Ring Spun Combed , Fabric washed , 120 GSM

## s7anley/s7ella

|   | SIZES         | XS   | S    | М    | L    | XL   |
|---|---------------|------|------|------|------|------|
| А | Half Chest    | 42   | 44.5 | 47.5 | 50.5 | 53.5 |
| В | Body Length   | 62   | 64   | 66   | 68   | 69   |
| С | Sleeve Length | 60.5 | 61.5 | 62.5 | 63.5 | 64   |