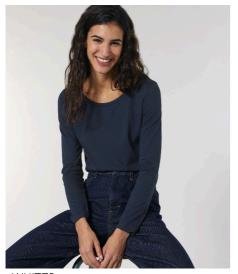

## The women's long sleeve t-shirt

Medium Fit

- Set-in sleeve
- Self fabric at neck collar
- Inside back neck tape in self fabric
- Sleeve hem and bottom hem with narrow double topstitch

Combo options

Shell : Single Jersey , 100% Cotton - Organic Ring Spun Combed , Fabric washed , 120 GSM