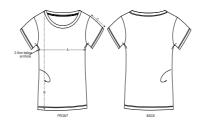

#### Medium Fit

- Set-in sleeve
- Self fabric at neck collar
- Inside back neck tape in self fabric
- Sleeve hem and bottom hem with narrow double topstitch

#### Certifications & memberships

Wash Instructions

Wash similar colours together, do not iron on print, wash and iron inside out.

|   | SIZES         | XS | S    | М    | L    | XL   | XXL  |
|---|---------------|----|------|------|------|------|------|
| Α | Half Chest    | 42 | 44.5 | 47.5 | 50.5 | 53.5 | 56.5 |
| В | Body Length   | 62 | 64   | 66   | 68   | 69   | 69   |
| С | Sleeve Length | 15 | 15   | 16   | 16   | 17   | 17   |