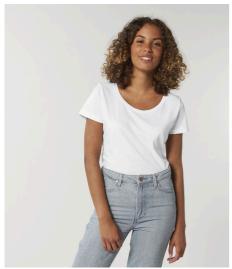

# STTW017-STELLA LOVER

## The iconic women's t-shirt

#### Medium Fit

- Set-in sleeve
- Self fabric at neck collar
- Inside back neck tape in self fabric
- Sleeve hem and bottom hem with narrow double topstitch