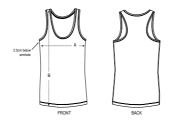

# STTW013-STELLA DREAMER

## The women's fitted tank top

#### Fitted

- Sleeveless
- 1x1 rib binding at neck collar and armhole with narrow double topstitch
- Inside back neck tape in self fabric
- Bottom hem with narrow double topstitch

#### Wash Instructions

Wash similar colours together, do not iron on print, wash and iron inside out.

|   | SIZES       | XS   | S  | М  | L  | XL | XXL |
|---|-------------|------|----|----|----|----|-----|
| Α | Half Chest  | 37.5 | 40 | 43 | 46 | 49 | 52  |
| В | Body Length | 63   | 65 | 67 | 69 | 70 | 70  |