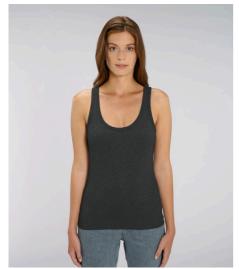

# STTW013-STELLA DREAMER

## The women's fitted tank top

#### Fitted

- Sleeveless
- 1x1 rib binding at neck collar and armhole with narrow double topstitch
- Inside back neck tape in self fabric
- Bottom hem with narrow double topstitch