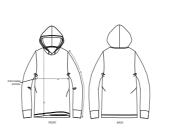

## The unisex hoodie T-shirt

Medium Fit

- Set-in sleeve
- Lined hood in self fabric
- Inside back neck tape in self fabric
- 1x1 rib at sleeve hem
- Bottom hem with wide double topstitch

Shell : Single Jersey , 100% Cotton - Organic Ring Spun Combed , Fabric washed , 180 GSM

 $\boxtimes X \boxtimes \exists X$ 

STANLEY/STELLA

|   | SIZES         | XS   | S  | М    | L    | XL   | XXL  | 3XL  |
|---|---------------|------|----|------|------|------|------|------|
| А | Half Chest    | 46.5 | 49 | 51.5 | 54.5 | 57.5 | 60.5 | 63.5 |
| В | Body Length   | 66   | 69 | 73   | 75   | 77   | 79   | 81   |
| С | Sleeve Length | 61   | 65 | 66.5 | 68   | 69.5 | 71   | 71   |