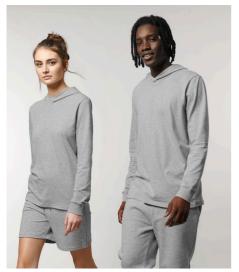

## The unisex hoodie T-shirt

Medium Fit

- Set-in sleeve
- Lined hood in self fabric
- Inside back neck tape in self fabric
- 1x1 rib at sleeve hem
- Bottom hem with wide double topstitch

Shell : Single Jersey , 100% Cotton - Organic Ring Spun Combed , Fabric washed , 180 GSM