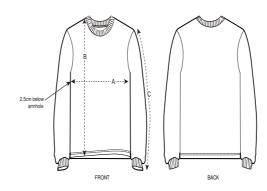

## Size Guide

|   | Sizes         | XXS  | XS   | S  | М    | L  | XL   | XXL | 3XL  |
|---|---------------|------|------|----|------|----|------|-----|------|
| Α | Half Chest    | 50   | 52   | 54 | 58   | 61 | 64   | 68  | 72   |
| В | Body Length   | 65   | 68   | 72 | 76   | 78 | 80   | 82  | 84   |
| С | Sleeve Length | 60.5 | 61.5 | 63 | 64.5 | 65 | 65.5 | 66  | 66.5 |