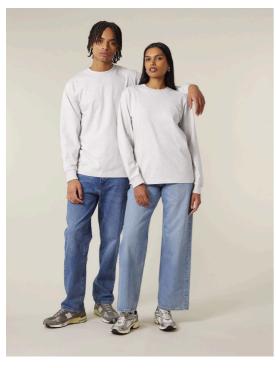

# Freestyler Long Sleeve STTU200

# The unisex heavy weigth long sleeves t-shirt

Relaxed Fit XXS > 3XL 240 GSM

#### **Details**

- Set-in sleeve
- 1x1 rib at neck collar
- Double needles topstitches at sleeve cuffs and bottom hem
- Inside back neck tape in self fabric
- Slightly rougher fabric characteristic