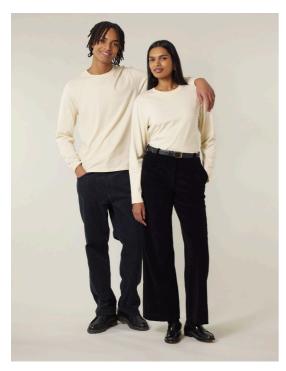

# Creator 2.0 Long Sleeve STTU19:

**Medium Fit** 

- **Details**
- Set-in sleeve • 1x1 rib at neck collar
- Double needle topstitch at sleeve cuff and hem

The unisex long sleeves t-shirt

XXS > 3XL

• Inside back neck tape in self fabric