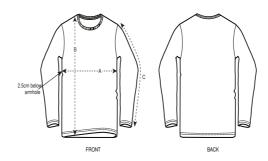

#### Size Guide

|   | Sizes         | XXS  | XS   | S    | М    | L    | XL   | XXL  | 3XL  |
|---|---------------|------|------|------|------|------|------|------|------|
| Α | Half Chest    | 45.5 | 47.5 | 49.5 | 53.5 | 56.5 | 59.5 | 63.5 | 67.5 |
| В | Body Length   | 62   | 65   | 69   | 73   | 75   | 77   | 79   | 81   |
| С | Sleeve Length | 60.5 | 61.5 | 63   | 64.5 | 65   | 65.5 | 66   | 66.5 |