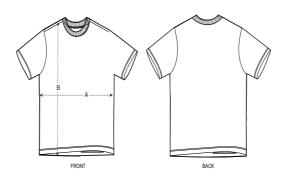

# Size Guide

|   | Sizes         | XXS | XS | S    | М  | L    | XL | XXL  | 3XL |
|---|---------------|-----|----|------|----|------|----|------|-----|
| Α | Half Chest    | 50  | 52 | 54   | 58 | 61   | 64 | 68   | 72  |
| В | Body Length   | 65  | 68 | 72   | 76 | 78   | 80 | 82   | 84  |
| С | Sleeve Length | 21  | 22 | 23.5 | 25 | 25.5 | 26 | 26.5 | 27  |