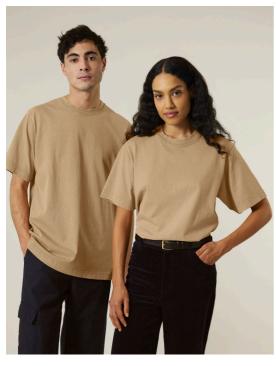

# The unisex garment dyed heavy weigth t-shirt

Relaxed Fit XXS > 3XL 240 GSM

## **Details**

- Set-in sleeve
- 1x1 rib at collar
- Double needs topstitches at sleeves cuffs and bottom hem
- Inside back neck tape in self fabric
- Slightly rougher fabric characteristic
- Slight shading on seams to give washed look.
- Garment dyed product, each garment may vary in appearance, colour may bleed, follow our care label
- Read carefully print recommendations

## Composition

Shell - Single Jersey 100% Cotton - Organic Carded - 240 GSM Garment washed , Garment dyed