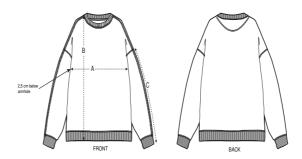

S > L

The oversized women's crew neck sweatshirt

Oversized

- Set-in sleeves
- Dropped shoulders
- 1X1 ribs at collar, sleeves hems and bottom hem
- 2 needles topstithces on all seams
- Inside gros grain back neck tape
- · Self fabric halfmoon at back neck

### Size Guide

|   | Sizes         | S    | М    | Ĺ    |
|---|---------------|------|------|------|
| Α | Half Chest    | 57.5 | 63.5 | 69.5 |
| В | Body Length   | 70   | 73   | 76   |
| С | Sleeve Length | 54   | 57   | 60   |