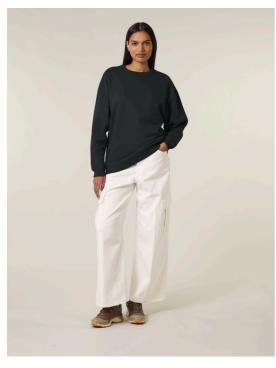

S > L

The oversized women's crew neck sweatshirt

Oversized

- Set-in sleeves
- Dropped shoulders
- 1X1 ribs at collar, sleeves hems and bottom hem
- 2 needles topstithces on all seams
- Inside gros grain back neck tape
- · Self fabric halfmoon at back neck

### Composition

Shell - Brushed 100% Cotton - Organic Ring Spun Combed - 300 GSM Fabric washed