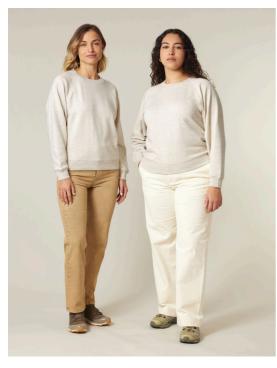

# The women's raglan sweatshirt

Medium Fit XS > XXL 300 GSM

#### **Details**

- Raglan sleeves
- 2X1 Ribs at collar, sleeves cuffs and bottom hem
- 3 needles flatlock stitches at neck, sleeves, side seams and halfmoon
- 2 Needles stitches at bottom hem and sleeves cuffs
- Inside gros grain back neck tape
- · Self fabric half moon at back neck

#### Composition

Shell - French Terry 100% Cotton - Organic Ring Spun Combed - 300 GSM Fabric washed