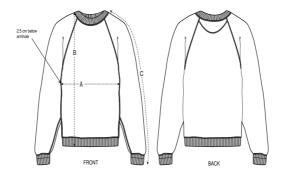

## Size Guide

|   | Sizes         | XS   | S  | M    | L    | XL | XXL  |
|---|---------------|------|----|------|------|----|------|
| Α | Half Chest    | 49   | 52 | 55   | 58   | 61 | 65   |
| В | Body Length   | 58   | 61 | 63   | 65   | 67 | 69   |
| С | Sleeve Length | 67.8 | 69 | 70.5 | 71.8 | 73 | 74.3 |