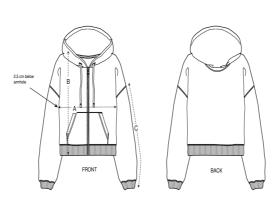

### Essential Heathers

Size Guide

| _ | Sizes         | XS | S    | М  | L    | XL | XXL |
|---|---------------|----|------|----|------|----|-----|
| А | Half Chest    | 57 | 60   | 63 | 66   | 69 | 73  |
| В | Body Length   | 54 | 57   | 59 | 61   | 63 | 65  |
| С | Sleeve Length | 46 | 47.5 | 49 | 50.5 | 52 | 52  |