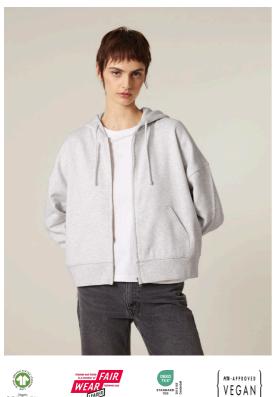

### The women's zip thru hoodie sweatshirt

#### **Medium Fit**

XS > XXL

300 GSM

Details

- Set-in sleeves
- Dropped shoulders
- Double layered hood in self fabric
- Flat drawcord in matching body colour
- Embroidered eyelet
- Covered metal zipper at center front
- 1X1 ribs at collar, sleeves cuffs and bottom hem
- 2 needles topstitches on all seams
- Inside gros grain back neck tape
- · Self fabric halfmoon at back neck

#### Composition

Shell - Brushed 100% Cotton - Organic Ring Spun Combed - 300 GSM Fabric washed