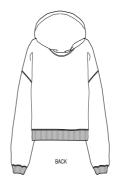

#### **Details**

- Set-in sleeves
- Dropped shoulders
- Double layered hood in self fabric
- Flat drawcord in matching body colour
- Embroidered eyelet
- 1X1 ribs at collar, sleeves cuffs and bottom hem
- 2 needles topstitches on all seams
- Inside gros grain back neck tape
- · Self fabric halfmoon at back neck