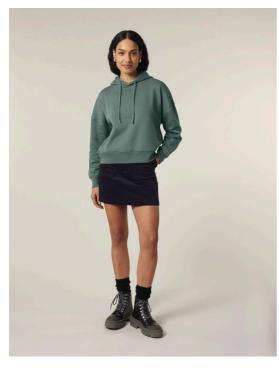

# The women's hoodie sweatshirt

Medium Fit XS > XXL 300 GSM

#### **Details**

- Set-in sleeves
- Dropped shoulders
- Double layered hood in self fabric
- Flat drawcord in matching body colour
- Embroidered eyelet
- 1X1 ribs at collar, sleeves cuffs and bottom hem
- 2 needles topstitches on all seams
- Inside gros grain back neck tape
- · Self fabric halfmoon at back neck

#### Composition

Shell - Brushed 100% Cotton - Organic Ring Spun Combed , Heather haze : 80% Organic cotton -20% Recycled cotton, Combed ring spun - 300 GSM Fabric washed