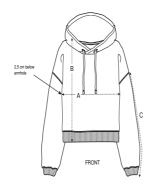

### Size Guide

|   | Sizes         | XS | S    | М  | L    | XL | XXL |
|---|---------------|----|------|----|------|----|-----|
| Α | Half Chest    | 57 | 60   | 63 | 66   | 69 | 73  |
| В | Body Length   | 54 | 57   | 59 | 61   | 63 | 65  |
| С | Sleeve Length | 46 | 47.5 | 49 | 50.5 | 52 | 52  |

#### **Details**

- Set-in sleeves
- Dropped shoulders
- Double layered hood in self fabric
- Flat drawcord in matching body colour
- Embroidered eyelet
- 1X1 ribs at collar, sleeves cuffs and bottom hem
- 2 needles topstitches on all seams
- Inside gros grain back neck tape
- · Self fabric halfmoon at back neck