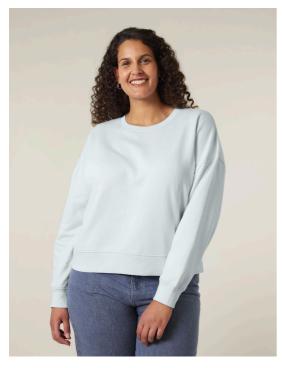

# The women's crew neck sweatshirt

Medium Fit XS > XXL 300 GSM

#### **Details**

- Set-in sleeves
- Dropped shoulders
- 1X1 ribs at collar, sleeves cuffs and bottom hem
- 2 needles topstitches on all seams
- Inside gros grain back neck tape
- · Self fabric halfmoon at back neck