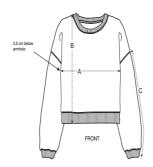

### Size Guide

|   | Sizes         | XS | S    | М  | L    | XL | XXL |
|---|---------------|----|------|----|------|----|-----|
| Α | Half Chest    | 57 | 60   | 63 | 66   | 69 | 73  |
| В | Body Length   | 54 | 57   | 59 | 61   | 63 | 65  |
| С | Sleeve Length | 46 | 47.5 | 49 | 50.5 | 52 | 52  |
|   |               |    |      |    |      |    |     |