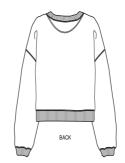

#### **Details**

- Set-in sleeves
- Dropped shoulders
- 1X1 ribs at collar, sleeves cuffs and bottom hem
- 2 needles topstitches on all seams
- Inside gros grain back neck tape
- · Self fabric halfmoon at back neck