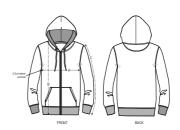

## The iconic women's zip-thru hoodie sweatshirt

Fitted

- Set-in sleeve
- Double layered hood in self fabric
- Round drawcords in matching body colour with metal tipping
- Herringbone tape at inside back neck and at inside of zipper
- Metal zipper and eyelets
- Self fabric half moon at back neck
- Single needle topstitch at neckline
- 1x1 rib at sleeve hem and bottom hem
- Armhole, sleeve hem and bottom hem with twin needle topstitch.
- Kangaroo pocket with wide double topstitch