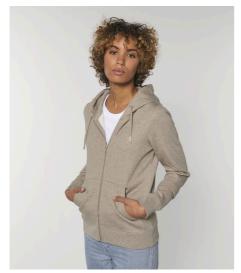

## The iconic women's zip-thru hoodie sweatshirt

Fitted

- Set-in sleeve
- Double layered hood in self fabric
- Round drawcords in matching body colour with metal tipping
- Herringbone tape at inside back neck and at inside of zipper
- Metal zipper and eyelets
- Self fabric half moon at back neck
- Single needle topstitch at neckline
- 1x1 rib at sleeve hem and bottom hem
- Armhole, sleeve hem and bottom hem with twin needle topstitch.
- Kangaroo pocket with wide double topstitch