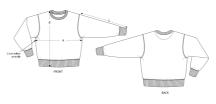

## The unisex heavy relaxed crewneck sweatshirt

Relaxed Fit

Set-in sleeve

- 2x2 rib at neck collar, sleeve hem and bottom hem
- Inside single jersey back neck tape
- Self fabric half moon at back neck
- Armhole, sleeve hem and bottom hem with twin needle topstitch

## s7anley/s7ella

|   | SIZES         | XXS  | XS   | S    | М  | L    | XL | XXL  | 3XL  |
|---|---------------|------|------|------|----|------|----|------|------|
| А | Half Chest    | 51.5 | 54   | 56.5 | 59 | 62   | 65 | 68   | 71   |
| В | Body Length   | 62   | 64   | 67   | 71 | 74   | 76 | 78   | 80   |
| С | Sleeve Length | 58.5 | 59.5 | 62.5 | 65 | 66.5 | 68 | 69.5 | 69.5 |