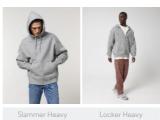

## UNISEX CREW NECK SWEATSHIRTS STSU866 - RADDER HEAVY

## The unisex heavy relaxed crewneck sweatshirt

Relaxed Fit

Set-in sleeve

- 2x2 rib at neck collar, sleeve hem and bottom hem
- Inside single jersey back neck tape
- Self fabric half moon at back neck
- Armhole, sleeve hem and bottom hem with twin needle topstitch