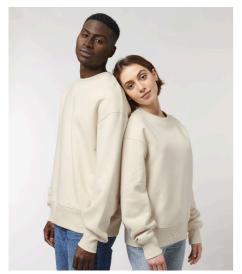

## UNISEX CREW NECK SWEATSHIRTS STSU866 - RADDER HEAVY

## The unisex heavy relaxed crewneck sweatshirt

Relaxed Fit

Set-in sleeve

- 2x2 rib at neck collar, sleeve hem and bottom hem
- Inside single jersey back neck tape
- Self fabric half moon at back neck
- Armhole, sleeve hem and bottom hem with twin needle topstitch