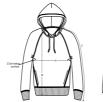

# The unisex side pocket hoodie sweatshirt

#### Medium Fit

- Raglan sleeve
- Double layered hood in self fabric
- Round drawcords in matching body colour with metal tipping
- Metal eyelets
- Inside herringbone back neck tape
- Self fabric half moon at back neck
- Slanted side seams with pockets
- 1x1 rib at sleeve hem and bottom hem
- Flatlock topstitch on all seams

Shell: Brushed, 85% Cotton - Organic Ring Spun Combed, 15% Polyester - Recycled, Fabric washed, Light sueded, 300 GSM