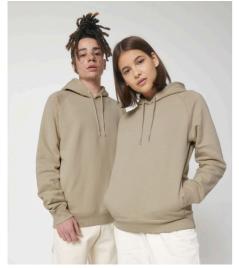

## UNISEX HOODIE SWEATSHIRTS

# STSU824-SIDER

# The unisex side pocket hoodie sweatshirt

#### Medium Fit

- Raglan sleeve
- Double layered hood in self fabric
- Round drawcords in matching body colour with metal tipping
- Metal eyelets
- Inside herringbone back neck tape
- Self fabric half moon at back neck
- Slanted side seams with pockets
- 1x1 rib at sleeve hem and bottom hem
- Flatlock topstitch on all seams