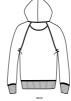

# The unisex side pocket hoodie sweatshirt

#### Medium Fit

- Raglan sleeve
- Double layered hood in self fabric
- Round drawcords in matching body colour with metal tipping
- Metal eyelets
- Inside herringbone back neck tape
- Self fabric half moon at back neck
- Slanted side seams with pockets
- 1x1 rib at sleeve hem and bottom hem
- Flatlock topstitch on all seams

Shell: Brushed, 85% Cotton - Organic Ring Spun Combed, 15% Polyester - Recycled, Fabric washed, Light sueded, 300 GSM