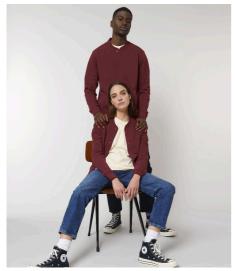

## The unisex bomber sweatshirt

#### Medium Fit

- Set-in sleeve
- 1x1 rib at neck collar
- Inside herringbone back neck tape
- Self fabric half moon at back neck
- Metal snaps at center front
- · Welt pockets at front
- $\bullet \ \ 1x1$  rib at sleeve hem and bottom hem
- Armhole, sleeve hem and bottom hem with twin needle topstitch

Shell: French Terry, 85% Cotton - Organic Ring Spun Combed, 15% Polyester

- Recycled , Fabric washed , Light sueded ,  $300\,\text{GSM}$ 