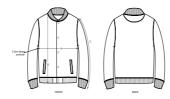

## The unisex bomber sweatshirt

#### Medium Fit

- Set-in sleeve
- 1x1 rib at neck collar
- Inside herringbone back neck tape
- Self fabric half moon at back neck
- Metal snaps at center front
- · Welt pockets at front
- $\bullet \ \ 1x1$  rib at sleeve hem and bottom hem
- Armhole, sleeve hem and bottom hem with twin needle topstitch

Shell: French Terry, 85% Cotton - Organic Ring Spun Combed, 15% Polyester

- Recycled , Fabric washed , Light sueded ,  $300\,\text{GSM}$ 