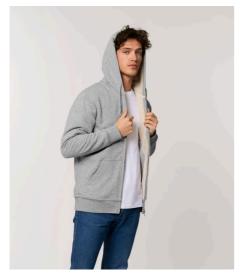

## UNISEX ZIP-THRU SWEATSHIRTS STSU715-WARMER SHERPA

## The unisex sherpa lined zip-thru hoodie sweatshirt

Medium Fit

- Set-in sleeve
- Lined hood in recycled sherpa
- Round drawcords in matching body colour with metal tipping
- Metal eyelets
- Inside herringbone back neck tape in greige colour
- Self fabric half moon at back neck
- Covered metal zip at center front
- 1x1 rib at sleeve hem and bottom hem
- Flatlock topstitch on all seams
- Kangaroo pocket at front
- Fully lined with recycled sherpa
- Inside chest pocket
- Inside invisible zip at bottom hem for easy decoration