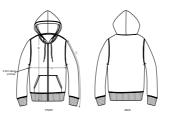

## The unisex sherpa lined zip-thru hoodie sweatshirt

Medium Fit

- Set-in sleeve
- Lined hood in recycled sherpa
- Round drawcords in matching body colour with metal tipping
- Metal eyelets
- Inside herringbone back neck tape in greige colour
- Self fabric half moon at back neck
- Covered metal zip at center front
- 1x1 rib at sleeve hem and bottom hem
- Flatlock topstitch on all seams
- Kangaroo pocket at front
- Fully lined with recycled sherpa
- Inside chest pocket
- Inside invisible zip at bottom hem for easy decoration

Shell : French Terry, 85% Cotton - Organic Ring Spun Combed, 15% Polyester - Recycled , Fabric washed , Light sueded , 300 GSM Lining : Sherpa , 100% Polyester - Recycled , Fabric washed , 220 GSM