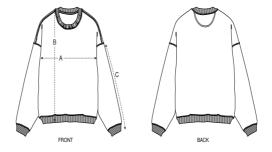

#### Size Guide

|   | Sizes         | XXS  | XS   | S    | М    | L    | XL   | XXL  | 3XL  |
|---|---------------|------|------|------|------|------|------|------|------|
| А | Half Chest    | 59.5 | 61.5 | 63.5 | 67.5 | 70.5 | 73.5 | 77.5 | 81.5 |
| В | Body Length   | 60   | 63   | 68   | 72   | 74   | 76   | 78   | 80   |
| С | Sleeve Length | 50   | 52   | 56.5 | 59   | 61   | 61.5 | 62   | 62   |