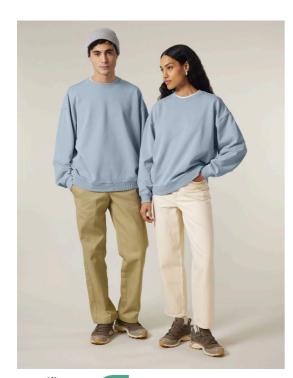

# The oversized garment dyed crew neck sweatshirt

Oversized

XXS > 3XL

380 GSM

## Details

- Set-in sleeves
- 2x1 Rib at collar, sleeve cuffs and bottom hem
- Double needles topstitches on all seams
- Inside herringbone back neck tape
- Self fabric half moon at back neck
- Slight shading on seams to give washed look.
- Garment dyed product, each garment may vary in appearance, colour may bleed, follow our care label
- Read carefully print recommendations

### Composition

Shell - Brushed 100% Cotton - Organic Ring Spun Combed - 380 GSM Garment dyed