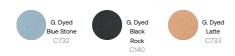

k sweatshirt

Oversized

XXS > 3XL

380 GSM

## Details

- Set-in sleeves
- 2x1 Rib at collar, sleeve cuffs and bottom hem
- Double needles topstitches on all seams
- Inside herringbone back neck tape
- Self fabric half moon at back neck
- Slight shading on seams to give washed look.
- Garment dyed product, each garment may vary in appearance, colour may bleed, follow our care label
- Read carefully print recommendations

### Composition

Shell - Brushed 100% Cotton - Organic Ring Spun Combed - 380 GSM Garment dyed

# Care

Wash similar colours together, no ironing on print, wash and iron inside out.

 $\boxtimes \underline{\times} \underline{\otimes} \underline{\partial} \otimes$ 







Weaving : Bangladesh Dyeing : Bangladesh Assembly : Bangladesh

**Country of origin** 





# Colors



#### Size Guide



|   | Sizes         | XXS  | XS   | S    | М    | L    | XL   | XXL  | 3XL  |
|---|---------------|------|------|------|------|------|------|------|------|
| А | Half Chest    | 59.5 | 61.5 | 63.5 | 67.5 | 70.5 | 73.5 | 77.5 | 81.5 |
| В | Body Length   | 60   | 63   | 68   | 72   | 74   | 76   | 78   | 80   |
| С | Sleeve Length | 50   | 52   | 56.5 | 59   | 61   | 61.5 | 62   | 62   |

#### Packing

| Sizes      | XXS | XS | S  | М  | L  | XL | XXL | 3XL |
|------------|-----|----|----|----|----|----|-----|-----|
| Pieces/bag | 5   | 5  | 5  | 5  | 5  | 5  | 5   | 5   |
| Pieces/box | 10  | 20 | 20 | 20 | 20 | 20 | 20  | 10  |