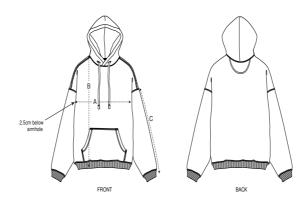

# The oversized hoodie sweatshirt

Oversized XXS > 3XL 350 GSM

#### **Details**

- Set-in sleeve
- Double layered hood in self fabric
- Flat drawcords in matching body colour
- Embroidered eyelets
- Double needle topstitch on all seams
- 2x1 ribs at sleeves cuffs and bottom hem
- Kangaroo pocket at front
- Inside herringbone back neck tape
- Self fabric half moon at back neck

#### Size Guide

|   | Sizes         | XXS  | XS   | S    | М    | L    | XL   | XXL  | 3XL  |
|---|---------------|------|------|------|------|------|------|------|------|
| Α | Half Chest    | 59.5 | 61.5 | 63.5 | 67.5 | 70.5 | 73.5 | 77.5 | 81.5 |
| В | Body Length   | 62   | 65   | 69   | 73   | 75   | 77   | 79   | 81   |
| С | Sleeve Length | 51   | 53   | 57   | 59   | 61   | 61.5 | 62   | 62   |