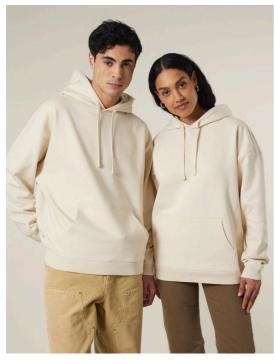

# The oversized hoodie sweatshirt

Oversized XXS > 3XL 350 GSM

#### **Details**

- Set-in sleeve
- Double layered hood in self fabric
- Flat drawcords in matching body colour
- Embroidered eyelets
- Double needle topstitch on all seams
- 2x1 ribs at sleeves cuffs and bottom hem
- Kangaroo pocket at front
- Inside herringbone back neck tape
- Self fabric half moon at back neck

#### Composition

Shell - Brushed 100% Cotton - Organic Ring Spun Combed - 350 GSM Fabric washed