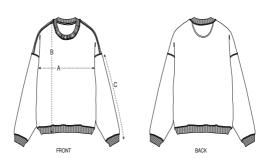

### Details

- Set-in sleeves
- 2x1 Rib at collar, sleeve cuffs and bottom hem
- Double needles topstitches on all seams
- Inside herringbone back neck tape
- Self fabric half moon at back neck

# s7anley/s7ella

New style

Size Guide

| _ | Sizes         | XXS  | XS   | S    | М    | L    | XL   | XXL  | 3XL  |
|---|---------------|------|------|------|------|------|------|------|------|
| А | Half Chest    | 59.5 | 61.5 | 63.5 | 67.5 | 70.5 | 73.5 | 77.5 | 81.5 |
| В | Body Length   | 62   | 65   | 69   | 73   | 75   | 77   | 79   | 81   |
| С | Sleeve Length | 51   | 53   | 57   | 59   | 61   | 61.5 | 62   | 62   |