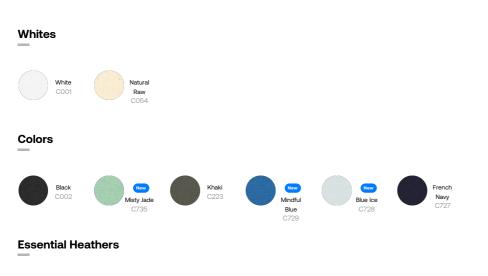

## Composition

Shell - Brushed 100% Cotton - Organic Ring Spun Combed - 350 GSM Fabric washed