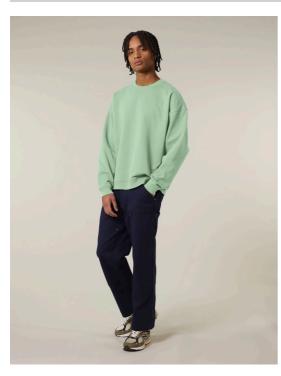

# s7anley/s7ella













OEKO TEX\*

# The oversized crew neck sweatshirt

#### Oversized

XXS > 3XL

350 GSM

### Details

- Set-in sleeves
- 2x1 Rib at collar, sleeve cuffs and bottom hem
- Double needles topstitches on all seams
- Inside herringbone back neck tape
- Self fabric half moon at back neck

## Composition

Shell - Brushed 100% Cotton - Organic Ring Spun Combed - 350 GSM Fabric washed

### Care

Wash similar colours together, no ironing on print, wash and iron inside out.

 $\boxtimes \boxtimes \boxtimes \boxtimes \oslash \boxtimes$ 

### Country of origin

Weaving : Bangladesh Dyeing : Bangladesh Assembly : Bangladesh

# s7anley/s7ella

New style





Size Guide



| _ | Sizes         | XXS  | XS   | S    | М    | L    | XL   | XXL  | 3XL  |
|---|---------------|------|------|------|------|