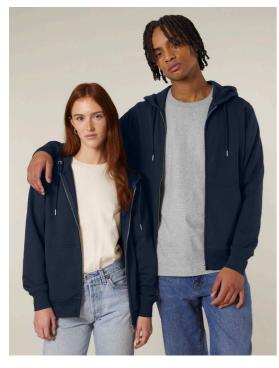

# The iconic mid-light unisex medium fit zip-thru hoodie sweatshirt

Medium Fit XXS > 3XL 300 GSM

#### **Details**

- Set-in sleeves
- · Self fabric lined hood
- Covered metal zipper at center front
- Round drawcords in matching body colour with closed metal tipping
- Metal eyelets
- 1x1 rib at sleeve cuffs and bottom hem
- Kangaroo pocket
- Double needles topstitches at armhole, sleeves cuffs and bottom hem
- Herringbone tape at insde back neck seam and inside of zipper
- · Self fabric half moon at back neck

#### Composition

Shell - French Terry 85% Cotton - Organic Ring Spun Combed , 15% Polyester - Recycled - 300 GSM Fabric washed