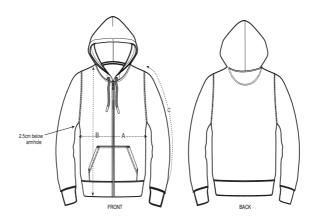

#### **Details**

- Set-in sleeves
- · Self fabric lined hood
- Covered metal zipper at center front
- Round drawcords in matching body colour with closed metal tipping
- Metal eyelets
- 1x1 rib at sleeve cuffs and bottom hem
- Kangaroo pocket
- Double needles topstitches at armhole, sleeves cuffs and bottom hem
- Herringbone tape at insde back neck seam and inside of zipper
- · Self fabric half moon at back neck

## Size Guide

|   | Sizes         | XXS | XS | S    | М  | L  | XL   | XXL | 3XL |
|---|---------------|-----|----|------|----|----|------|-----|-----|
| Α | Half Chest    | 47  | 49 | 51   | 55 | 58 | 61   | 65  | 69  |
| В | Body Length   | 61  | 64 | 68   | 72 | 74 | 76   | 78  | 80  |
| С | Sleeve Length | 56  | 58 | 62.5 | 65 | 67 | 67.5 | 68  | 68  |