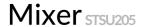

# The iconic mid-light unisex zip-thru hoodie sweatshirt

Medium Fit XXS 5XL\*

#### Details

- Set-in sleeves
- Self fabric lined hood
- Flat drawcords in matching body colour
- Embroidered buttonhole eyelets
- 1x1 rib at sleeves cuffs and bottom hem
- Kangaroo pocket with flatlock stitches
- Exposed metal zip at centre front
- 3 needles flatlock stitches on all seams
- Herringbone tape at insde back neck seam and inside of zipper
- Self fabric half moon at back neck

#### Composition

Shell - Brushed

85% Cotton - Organic Ring Spun Combed , 15% Polyester - Recycled - 280 GSM Fabric washed