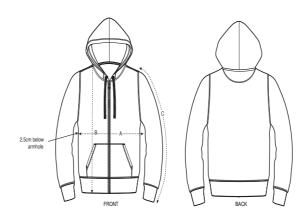

# The iconic mid-light unisex zip-thru hoodie sweatshirt

Medium Fit XXS 5XL\*

#### Details

- Set-in sleeves
- Self fabric lined hood
- Flat drawcords in matching body colour
- Embroidered buttonhole eyelets
- 1x1 rib at sleeves cuffs and bottom hem
- Kangaroo pocket with flatlock stitches
- Exposed metal zip at centre front
- 3 needles flatlock stitches on all seams
- Herringbone tape at insde back neck seam and inside of zipper
- Self fabric half moon at back neck

### Size Guide

|   | Sizes         | XXS  | XS   | S  | М    | L    | XL | XXL  | 3XL  | 4XL  | 5XL  |
|---|---------------|------|------|----|------|------|----|------|------|------|------|
| Α | Half Chest    | 46   | 48   | 50 | 54   | 57   | 60 | 64   | 68   | 73   | 78   |
| В | Body Length   | 59   | 62   | 66 | 70   | 72   | 74 | 76   | 78   | 80   | 81   |
| С | Sleeve Length | 56.5 | 58.5 | 63 | 65.5 | 67.5 | 68 | 68.5 | 68.5 | 68.5 | 68.5 |