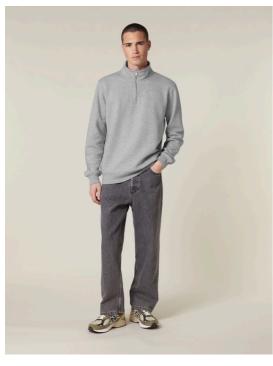

# The unisex quarter zip sweatshirt

Medium Fit XXS > 5XL\* 280 GSM

#### **Details**

- Set-in sleeves
- Self fabric mock neck collar
- Quarter zip at center front
- 1x1 rib at sleeves cuffs and bottom hem
- Double needles topstitches at armhole, sleeves cuffs and bottom hem
- Herringbone tape at inside back neck and at inside of zipper
- · Self fabric half moon at back neck

#### Composition

Shell - Brushed 85% Cotton - Organic Ring Spun Combed , 15% Polyester - Recycled - 280 GSM Fabric washed