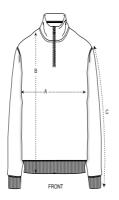

# The unisex quarter zip sweatshirt

Medium Fit XXS > 5XL\* 280 GSM

#### **Details**

- Set-in sleeves
- Self fabric mock neck collar
- Quarter zip at center front
- 1x1 rib at sleeves cuffs and bottom hem
- Double needles topstitches at armhole, sleeves cuffs and bottom hem
- Herringbone tape at inside back neck and at inside of zipper
- · Self fabric half moon at back neck

### Size Guide

|   | Sizes         | XXS  | XS   | S  | М    | L    | XL | XXL  | 3XL  | 4XL  | 5XL  |
|---|---------------|------|------|----|------|------|----|------|------|------|------|
| Α | Half Chest    | 46   | 48   | 50 | 54   | 57   | 60 | 64   | 68   | 73   | 78   |
| В | Body Length   | 59   | 62   | 66 | 70   | 72   | 74 | 76   | 78   | 80   | 81   |
| С | Sleeve Length | 56.5 | 58.5 | 63 | 65.5 | 67.5 | 68 | 68.5 | 68.5 | 68.5 | 68.5 |