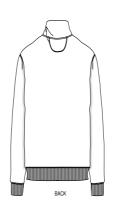

#### **Details**

- Set-in sleeves
- Self fabric mock neck collar
- Quarter zip at center front
- 1x1 rib at sleeves cuffs and bottom hem
- Double needles topstitches at armhole, sleeves cuffs and bottom hem
- Herringbone tape at inside back neck and at inside of zipper
- · Self fabric half moon at back neck