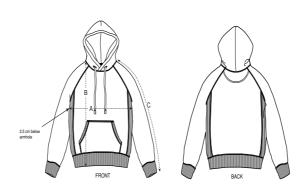

# The unisex relaxed raglan hoodie sweatshirt

Relaxed Fit XXS > 3XL 400 GSM

#### **Details**

- Raglan sleeves
- Double layered hood in self fabric
- Kangaroo pocket at front
- 1x1 ribs at collar, sleeves cuffs and bottom hem
- 1x1 ribs side panels
- 1X1 ribs at pocket openings
- Double needle topstitches at collar, sleeves cuffs and bottom hem
- 3 needles flatlock stitches at raglan seam and side panels seams
- Inside herringbones back neck tape
- Self fabric Half moon at back neck

### Size Guide

|   | Sizes         | XXS | XS   | S  | М  | L    | XL | XXL  | 3XL  |
|---|---------------|-----|------|----|----|------|----|------|------|
| Α | Half Chest    | 56  | 58   | 60 | 64 | 67   | 70 | 74   | 78   |
| В | Body Length   | 62  | 65   | 69 | 73 | 75   | 77 | 79   | 81   |
| С | Sleeve Length | 74  | 74.5 | 80 | 84 | 85.2 | 87 | 87.2 | 88.1 |