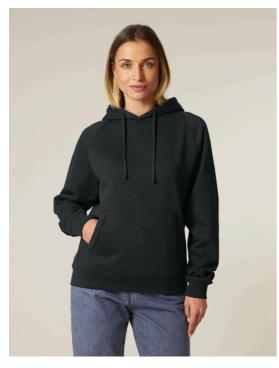

# The unisex relaxed raglan hoodie sweatshirt

Relaxed Fit XXS > 3XL 400 GSM

#### **Details**

- Raglan sleeves
- Double layered hood in self fabric
- Kangaroo pocket at front
- 1x1 ribs at collar, sleeves cuffs and bottom hem
- 1x1 ribs side panels
- 1X1 ribs at pocket openings
- Double needle topstitches at collar, sleeves cuffs and bottom hem
- 3 needles flatlock stitches at raglan seam and side panels seams
- Inside herringbones back neck tape
- Self fabric Half moon at back neck

### Composition

Shell - Brushed 100% Cotton - Organic Ring Spun Combed / Heather Haze: 80% Organic Cotton -20% Recycled Cotton, Ring Spun Combed - 400 GSM Fabric washed