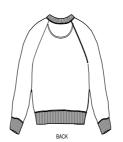

### **Details**

- Raglan sleeves
- 1x1 ribs at collar, sleeves cuffs and bottom hem
- 1X1 ribs V-Notch at collar
- 1x1 ribs side panels
- 2 needles topstitches at n collar, sleeves cuffs and bottom hem
- 3 needles flatlock stitches at raglan seam, side panels seams and V-notch
- Inside back neck tape in Herringbone
- · Self fabric Half moon at back neck