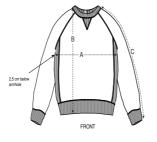

### **Details**

- Raglan sleeves
- 1x1 ribs at collar, sleeves cuffs and bottom hem
- 1X1 ribs V-Notch at collar
- 1x1 ribs side panels
- 2 needles topstitches at n collar, sleeves cuffs and bottom hem
- 3 needles flatlock stitches at raglan seam, side panels seams and V-notch
- Inside back neck tape in Herringbone
- · Self fabric Half moon at back neck

### Size Guide

|   | Sizes         | XXS | XS   | S  | М  | L    | XL | XXL  | 3XL  |
|---|---------------|-----|------|----|----|------|----|------|------|
| Α | Half Chest    | 56  | 58   | 60 | 64 | 67   | 70 | 74   | 78   |
| В | Body Length   | 62  | 65   | 69 | 73 | 75   | 77 | 79   | 81   |
| С | Sleeve Length | 74  | 74.5 | 80 | 84 | 85.2 | 87 | 87.2 | 88.1 |