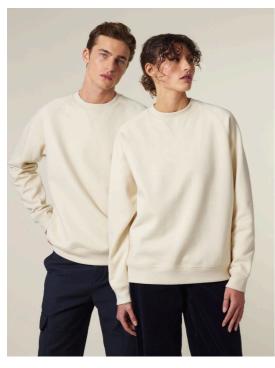

# The unisex relaxed raglan sweatshirt

Relaxed Fit XXS > 3XL 400 GSM

### **Details**

- Raglan sleeves
- 1x1 ribs at collar, sleeves cuffs and bottom hem
- 1X1 ribs V-Notch at collar
- 1x1 ribs side panels
- 2 needles topstitches at n collar, sleeves cuffs and bottom hem
- 3 needles flatlock stitches at raglan seam, side panels seams and V-notch
- Inside back neck tape in Herringbone
- · Self fabric Half moon at back neck

### Composition

Shell - Brushed 100% Cotton - Organic Ring Spun Combed / Heather Haze: 80% Organic Cotton -20% Recycled Cotton, Ring Spun Combed - 400 GSM Fabric washed