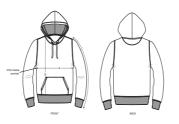

## The iconic mid-light unisex hoodie sweatshirt

Medium Fit

- Set-in sleeve
- Self fabric lined hood
- Flat drawcords in matching body colour
- Stitched buttonhole eyelets
- Inside herringbone back neck tape
- Self fabric half moon at back neck
- $1\mathrm{xl}$  rib at sleeve hem and bottom hem
- Flatlock topstitch on all seams

Kangaroo pocket with flatlock topstitch