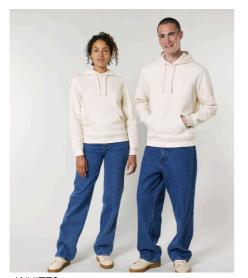

# WHITES

ESSENTIAL HEATHERS

UNISEX HOODIE SWEATSHIRTS STSUI68-DRUMMER 2.0

## The iconic mid-light unisex hoodie sweatshirt

Medium Fit

- Set-in sleeve
- Self fabric lined hood
- Flat drawcords in matching body colour
- Stitched buttonhole eyelets
- Inside herringbone back neck tape
- Self fabric half moon at back neck
- $1\mathrm{xl}$  rib at sleeve hem and bottom hem
- Flatlock topstitch on all seams

Kangaroo pocket with flatlock topstitch