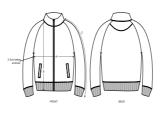

## The men's high collar zip-thru sweatshirt

Medium Fit

- Raglan sleeve
- Neck collar in self fabric
- Inside herringbone back neck tape
- Self fabric half moon at back neck
- Metal zip at center front
- Welt pockets at front
- $1 \mathrm{xl}$  rib at sleeve hem and bottom hem
- Sleeve hem and bottom hem with twin needle topstitch