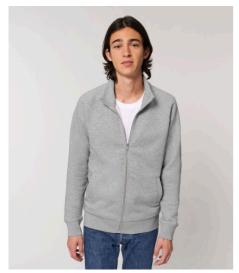

## The men's high collar zip-thru sweatshirt

Medium Fit

- Raglan sleeve
- Neck collar in self fabric
- Inside herringbone back neck tape
- Self fabric half moon at back neck
- Metal zip at center front
- Welt pockets at front
- $1 \mathrm{xl}$  rib at sleeve hem and bottom hem
- Sleeve hem and bottom hem with twin needle topstitch

Shell : Brushed , 85% Cotton - Organic Ring Spun Combed , 15% Polyester -Recycled , Fabric washed , Light sueded , 300 GSM