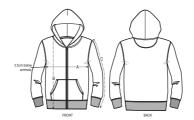

# The iconic kids' zip-thru hoodie sweatshirt

#### Medium Fit

- Set-in sleeve
- Double layered hood in self fabric
- Herringbone at inside back neck and at inside of zipper
- Self fabric half moon at back neck
- Metal zipper
- $\bullet \ \ 1x1$  rib at sleeve hem and bottom hem
- $\bullet\,$  Armhole, sleeve hem and bottom hem with twin needle topstitch
- Kangaroo pocket with wide double topstitch