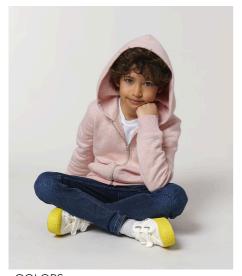

# The iconic kids' zip-thru hoodie sweatshirt

#### Medium Fit

- Set-in sleeve
- Double layered hood in self fabric
- Herringbone at inside back neck and at inside of zipper
- Self fabric half moon at back neck
- Metal zipper
- $\bullet \ \ 1x1$  rib at sleeve hem and bottom hem
- $\bullet\,$  Armhole, sleeve hem and bottom hem with twin needle topstitch
- Kangaroo pocket with wide double topstitch