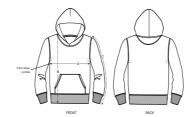

#### Medium Fit

- Set-in sleeve
- Lined hood in single jersey
- Inside back neck tape in single jersey
- Self fabric half moon at back neck
- Single needle topstitch at neckline seam
- $\bullet \ \ 1x1$  rib at sleeve hem and bottom hem
- $\bullet\,$  Armhole, sleeve hem and bottom hem with twin needle topstitch
- Kangaroo pocket with wide double topstitch