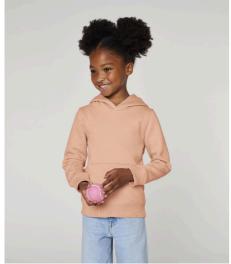

### The iconic kids' hoodie sweatshirt

#### Medium Fit

- Set-in sleeve
- Lined hood in single jersey
- Inside back neck tape in single jersey
- Self fabric half moon at back neck
- Single needle topstitch at neckline seam
- $\bullet \ \ 1x1$  rib at sleeve hem and bottom hem
- $\bullet\,$  Armhole, sleeve hem and bottom hem with twin needle topstitch
- Kangaroo pocket with wide double topstitch