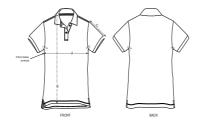

#### Medium Fit

- Set-in sleeve
- Flat knit rib on collar and sleeve hem
- Inside herringbone back neck tape
- Front placket with 2 buttons in matching body colour
- Slit at side seams with herringbone facing
- Single needle topstitch at shoulder seams
- Bottom hem with narrow double topstitch
- $\bullet \;\;$  Back length is longer than front length

## Wash Instructions

Wash similar colours together, do not iron on print, wash and iron inside out.

|   | SIZES         | XS | S    | М    | L    | XL   | XXL  |
|---|---------------|----|------|------|------|------|------|
| Α | Half Chest    | 41 | 43.5 | 46.5 | 49.5 | 52.5 | 55.5 |
| В | Body Length   | 62 | 64   | 66   | 68   | 69   | 69   |
| С | Sleeve Length | 15 | 15   | 16   | 16   | 17   | 17   |