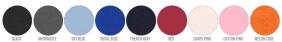

WHITES



### **COLORS**



# ESSENTIAL HEATHERS



#### WOMEN POLOS

## STPW034-STELLA DEVOTER



## The women's polo

#### Medium Fit

- Set-in sleeve
- Flat knit rib on collar and sleeve hem
- Inside herringbone back neck tape
- Front placket with 2 buttons in matching body colour
- Slit at side seams with herringbone facing
- Single needle topstitch at shoulder seams
- Bottom hem with narrow double topstitch
- $\bullet \;\;$  Back length is longer than front length

### Combo options



Shell : Piqué , 95% Organic ring-spun combed cotton , 5% Elastane , Fabric washed , 200 GSM

## Printing Specifications

For suitable print techniques, please download our printing guide

Certifications & memberships









## Wash Instructions

Wash similar colours together, do not iron on print, wash and iron inside out.