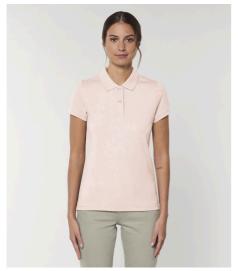

## STPW034-STELLA DEVOTER

## The women's polo

#### Medium Fit

- Set-in sleeve
- Flat knit rib on collar and sleeve hem
- Inside herringbone back neck tape
- Front placket with 2 buttons in matching body colour
- Slit at side seams with herringbone facing
- Single needle topstitch at shoulder seams
- Bottom hem with narrow double topstitch
- $\bullet \;\;$  Back length is longer than front length