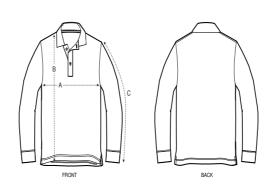

# s7anley/s7ella

Size Guide

|   | Sizes         | XXS  | XS   | S    | М    | L    | XL   | XXL  | 3XL  |
|---|---------------|------|------|------|------|------|------|------|------|
| А | Half Chest    | 45.5 | 47.5 | 50.5 | 53.5 | 56.5 | 59.5 | 63.5 | 67.5 |
| В | Body Length   | 64   | 68   | 70   | 72   | 74   | 76   | 78   | 80   |
| С | Sleeve Length | 58   | 60   | 64.5 | 67   | 69   | 69.5 | 70   | 70   |