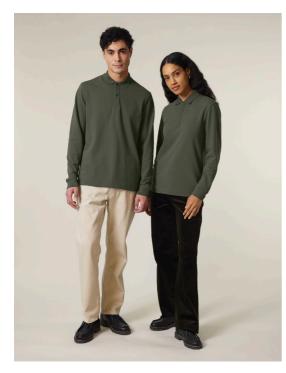

## The unisex polo long sleeve

#### Medium Fit

XXS 3XL

240 GSM

#### Details

- Set-in sleeve
- Flat knit rib on collar
- Inside heavy single jersey back neck tape
- Front placket with 2 buttons in matching body colour
- Slit at side seams with heavy single jersey facing
- Single needle topstitch at shoulder seams
- 1x1 rib at sleeve hem
- Bottom hem with narrow double needle topstitch

#### Composition

Shell - Piqué 100% Cotton - Organic Ring Spun Combed - 240 GSM Panel washed