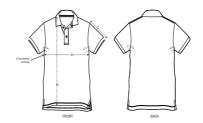

#### Medium Fit

- Set-in sleeve
- Flat knit rib on collar and sleeve hem
- Inside back neck tape in single jersey
- Front placket with 2 buttons in matching body colour
- Slit at side seams with single jersey facing
- Single needle topstitch at shoulder seams
- Bottom hem with wide double topstitch
- Back length is longer than front length
- Faded look on all seams due to garment washing
- $\bullet \ \ \mathsf{Indigo} \ \mathsf{yarn} \ \mathsf{dyed} \ \mathsf{product}, \mathsf{each} \ \mathsf{garment} \ \mathsf{may} \ \mathsf{vary} \ \mathsf{in} \ \mathsf{appearance}, \mathsf{colour} \ \mathsf{may} \ \mathsf{bleed}, \mathsf{follow} \ \mathsf{our} \ \mathsf{care} \ \mathsf{label}$
- Read carefully print recommendations

|   | SIZES         | S    | М    | L    | XL   | XXL  |
|---|---------------|------|------|------|------|------|
| Α | Half Chest    | 49   | 52   | 55   | 58   | 61   |
| В | Body Length   | 70   | 72   | 74   | 76   | 78   |
| С | Sleeve Length | 22.5 | 22.5 | 23.5 | 23.5 | 24.5 |