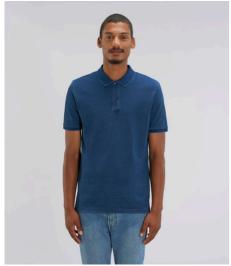

# STPM564-STANLEY DEDICATOR DENIM

# The men's denim polo

#### Medium Fit

- Set-in sleeve
- Flat knit rib on collar and sleeve hem
- Inside back neck tape in single jersey
- Front placket with 2 buttons in matching body colour
- Slit at side seams with single jersey facing
- Single needle topstitch at shoulder seams
- Bottom hem with wide double topstitch
- Back length is longer than front length
- Faded look on all seams due to garment washing
- $\bullet \ \ \mathsf{Indigo} \ \mathsf{yarn} \ \mathsf{dyed} \ \mathsf{product}, \mathsf{each} \ \mathsf{garment} \ \mathsf{may} \ \mathsf{vary} \ \mathsf{in} \ \mathsf{appearance}, \mathsf{colour} \ \mathsf{may} \ \mathsf{bleed}, \mathsf{follow} \ \mathsf{our} \ \mathsf{care} \ \mathsf{label}$
- Read carefully print recommendations