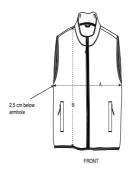

## Size Guide

|   | Sizes       | XS | S  | М  | L  | XL | XXL |
|---|-------------|----|----|----|----|----|-----|
| Α | Half Chest  | 45 | 48 | 51 | 54 | 58 | 62  |
| В | Body Length | 59 | 62 | 64 | 66 | 68 | 70  |