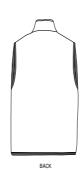

## Size Guide

|   | Sizes       | XS | S  | М  | L  | XL | XXL |
|---|-------------|----|----|----|----|----|-----|
| Α | Half Chest  | 45 | 48 | 51 | 54 | 58 | 62  |
| В | Body Length | 59 | 62 | 64 | 66 | 68 | 70  |