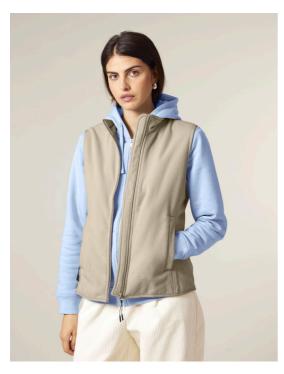

# The women's sleeveless fleece jacket

Fitted XS > XXL 300 GSM

#### **Details**

- Sleeveless
- Elastic binding at neck edge, armhole and hem
- Inside back neck grosgrain loop
- Nylon coil zipper with metal puller and cord ending
- Brushed fabric with Anti piling finish on inside and outside
- Front side welt pockets with zip opening
- Inside back neck tape in recycled polyester

#### Composition

Shell - Polar Fleece 100% Polyester - Recycled - 300 GSM Brushed