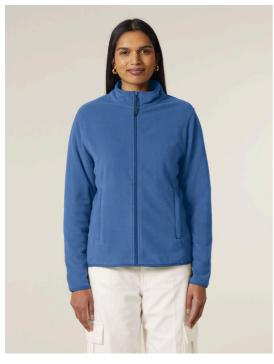

# The Women's fleece jacket

Fitted XS > XXL 300 GSM

#### **Details**

- Set in sleeves
- Elastic binding at neck edge, cuffs and hem
- Inside back neck grosgrain loop
- Nylon coil zipper with metal puller and cord ending
- Brushed fabric with Anti piling finish on inside and outside
- Front side welt pockets with zip opening
- Inside back neck tape in recycled polyester

#### Composition

Shell - Polar Fleece 100% Polyester - Recycled - 300 GSM Brushed