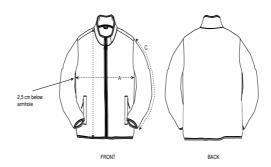

## Size Guide

|   | Sizes         | XS   | S  | М    | L  | XL   | XXL  |
|---|---------------|------|----|------|----|------|------|
| Α | Half Chest    | 47   | 50 | 53   | 56 | 60   | 64   |
| В | Body Length   | 61   | 64 | 66   | 68 | 70   | 72   |
| С | Sleeve Length | 59.5 | 61 | 62.5 | 64 | 65.5 | 65.5 |