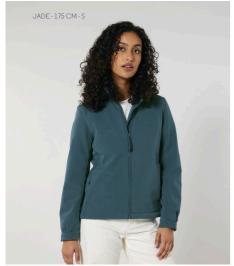

# STJW166-STELLA NAVIGATOR

## The Womens softshell jacket

#### Medium Fit

- High collar with Set-in sleeve
- Bottom hem with adjustable plastic stopper and elastic cord
- Reverse nylon zip at center front
- Zipped outside welt pockets with reflective elastic puller
- Fully bonded 3 layer fabric with recycled TPU membrane and inside fleece layer
- Side panels and stretch for better shape
- Adjustable velcro sleeve opening
- $\bullet \;\;$  Inside seams finished with recycled binding
- $\bullet~$  Water repellent up to 10000mm with Bionic DWR Eco finish
- Breathable up to 3000g/m2/24hrs and Windproof