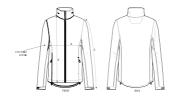

## The Womens softshell jacket

#### Medium Fit

- High collar with Set-in sleeve
- Bottom hem with adjustable plastic stopper and elastic cord
- Reverse nylon zip at center front
- Zipped outside welt pockets with reflective elastic puller
- Fully bonded 3 layer fabric with recycled TPU membrane and inside fleece layer
- Side panels and stretch for better shape
- Adjustable velcro sleeve opening
- $\bullet \;\;$  Inside seams finished with recycled binding
- $\bullet~$  Water repellent up to 10000mm with Bionic DWR Eco finish
- Breathable up to 3000g/m2/24hrs and Windproof

### **Printing Specifications**

Certifications & memberships

Wash Instructions

Machine wash cold, wash similar colours together, no ironing, no tumble dry, do not dry clean

|   | SIZES         | XS   | S  | М    | L  | XL   | XXL  |
|---|---------------|------|----|------|----|------|------|
| Α | Half Chest    | 47   | 50 | 53   | 56 | 59   | 63   |
| В | Body Length   | 61   | 63 | 65   | 67 | 69   | 71   |
| С | Sleeve Length | 59.5 | 61 | 62.5 | 64 | 65.5 | 65.5 |