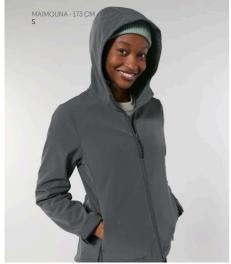

### The Womens Hooded softshell jacket

#### Medium Fit

- Set-in sleeve
- High collar and panelled hood
- Hood opening and bottom hem with adjustable plastic stopper and elastic cord
- Reverse nylon zip at center front
- Zipped welt pockets with reflective elastic puller
- $\bullet\;$  Fully bonded 3 layer fabric with recycled TPU membrane and inside fleece layer
- Side panels and stretch for better shape
- Adjustable velcro sleeve opening
- Inside seams finished with recycled binding
- $\bullet~$  Water repellent up to 10000mm with Bionic DWR Eco finish
- Breathable up to 3000g/m2/24hrs and Windproof