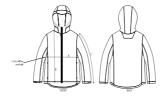

#### Medium Fit

- Set-in sleeve
- High collar and panelled hood
- Hood opening and bottom hem with adjustable plastic stopper and elastic cord
- Reverse nylon zip at center front
- Zipped welt pockets with reflective elastic puller
- $\bullet\;$  Fully bonded 3 layer fabric with recycled TPU membrane and inside fleece layer
- Side panels and stretch for better shape
- Adjustable velcro sleeve opening
- Inside seams finished with recycled binding
- $\bullet~$  Water repellent up to 10000mm with Bionic DWR Eco finish
- Breathable up to 3000g/m2/24hrs and Windproof