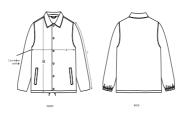

## The unisex AOP coach jacket

Medium Fit

- Set-in sleeve
- Collar with collar stand
- Metal snaps at center front
- Welt pockets at front
- Round drawcords at bottom hem
- Semi-elastic sleeve cuff
- Inside chest welt pocket
- Self fabric half moon at back neck
- Inside zip opening at bottom hem and wearer's left chest for easy decoration