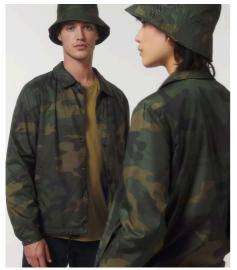

ALL OVER PRINT

UNISEX NON PADDED JACKET STJU879 - COACHER AOP

## The unisex AOP coach jacket

Medium Fit

- Set-in sleeve
- Collar with collar stand
- Metal snaps at center front
- Welt pockets at front
- Round drawcords at bottom hem
- Semi-elastic sleeve cuff
- Inside chest welt pocket
- Self fabric half moon at back neck
- Inside zip opening at bottom hem and wearer's left chest for easy decoration