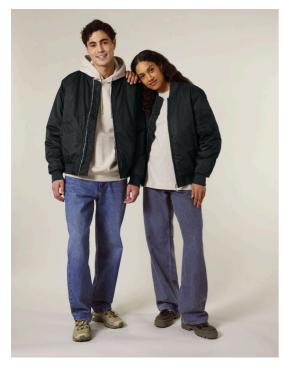

# The unisex bomber jacket

Medium Fit XXS > 3XL 240 GSM

#### **Details**

- Silver metal zip at center front
- 1x1 rib at sleeve hem, bottom hem and collar
- Zipped sleeve pocket with four pen slots
- Welt pocket at front with snap closure
- Inside fully quilted
- Inside chest welt pocket with snap closure
- Inside zip opening at bottom hem and wearer's left and right chest for easy decoration

#### Composition

Shell - Twill 100% Polyester - Recycled - 240 GSM Fluorine-free DWR Padding 100% Polyester - Recycled -

Lining - Balanced Plain weave 100% Polyester - Recycled