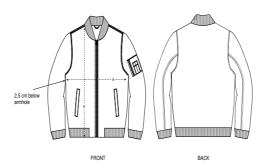

# The unisex bomber jacket

Medium Fit XXS > 3XL 240 GSM

#### **Details**

- Silver metal zip at center front
- 1x1 rib at sleeve hem, bottom hem and collar
- Zipped sleeve pocket with four pen slots
- Welt pocket at front with snap closure
- Inside fully quilted
- Inside chest welt pocket with snap closure
- Inside zip opening at bottom hem and wearer's left and right chest for easy decoration