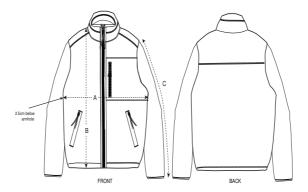

#### Size Guide

|   | Sizes         | XXS  | XS   | S  | М    | L    | XL   | XXL  | 3XL  |
|---|---------------|------|------|----|------|------|------|------|------|
| А | Half Chest    | 51   | 53   | 55 | 59   | 62   | 65   | 69   | 73   |
| В | Body Length   | 61   | 64   | 68 | 72   | 74   | 76.5 | 78.5 | 81   |
| С | Sleeve Length | 55.5 | 57.5 | 62 | 64.5 | 66.5 | 67   | 67.5 | 67.5 |