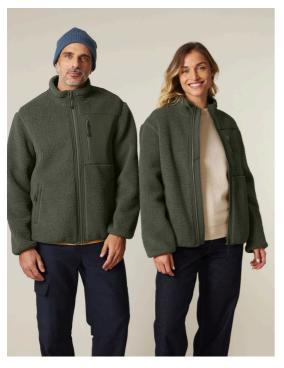

## The unisex relaxed fit sherpa jacket

### Details

- Set in sleeves
- Elastic recycled binding at cuffs and hem
- Inside back neck recycled binding loop and back neck tape
- Plastic Vision zipper with metal puller and cord ending
- Fully bonded inside Polar fleece layer and Anti piling finish
- Front side contrast softshell welt pockets with hidden zip closure
- Contrast softshell fabric at Pocket, back yoke and outer collar band
- Inside invisible zipper at wearer left chest for easy decoration

#### Composition

Shell - Sherpa 100% Polyester - Recycled - 450 GSM Fabric washed Lining - Polar Fleece 100% Polyester - Recycled Brushed