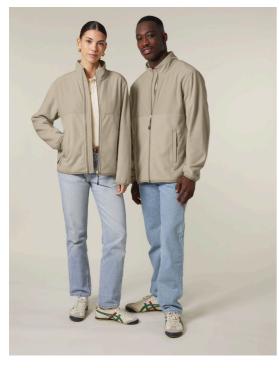

# The unisex fleece jacket

Medium Fit XXS > 3XL 300 GSM

#### **Details**

- Set in sleeves
- Elastic binding at cuffs and hem
- Inside back neck binding loop and back neck tape
- Nylon coil zipper with metal puller and cord ending
- Brushed Polar fleece fabric with Anti piling finish on inside and outside
- Front side welt pockets with hidden zip closure
- · Contrast softshell fabric at Yoke and outer collar,
- Inside invisible zipper at wearer left chest for easy decoration.

#### Composition

Shell - Polar Fleece 100% Polyester - Recycled - 300 GSM Brushed