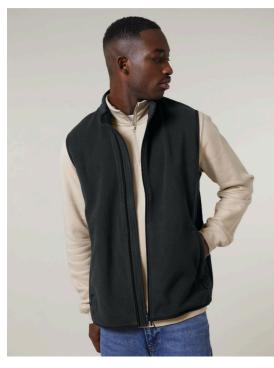

# The men's sleeveless fleece jacket

## Details

- Sleeveless
- Elastic binding at neck edge, armhole and hem
- Inside back neck grosgrain loop
- Nylon coil zipper with metal puller and cord ending
- Brushed fabric with Anti piling finish on inside and outside
- Front side welt pockets with zip opening
- Inside back neck tape in recycled polyester

### Composition

Shell - Polar Fleece 100% Polyester - Recycled -Brushed