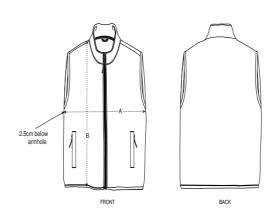

### Size Guide

|   | Sizes       | S  | М  | L  | XL   | XXL  | 3XL | 4XL | 5XL |
|---|-------------|----|----|----|------|------|-----|-----|-----|
| А | Half Chest  | 53 | 56 | 59 | 62   | 66   | 70  | 75  | 80  |
| В | Body Length | 68 | 70 | 72 | 74.5 | 76.5 | 79  | 80  | 81  |