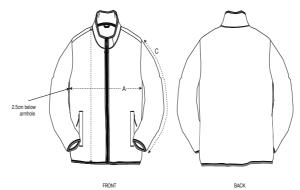

## Size Guide

|   | Sizes         | S    | М  | L    | XL   | XXL  | 3XL  | 4XL  | 5XL  |
|---|---------------|------|----|------|------|------|------|------|------|
| А | Half Chest    | 53   | 56 | 59   | 62   | 66   | 70   | 75   | 80   |
| С | Sleeve Length | 63.5 | 65 | 66.5 | 68   | 69.5 | 69.5 | 69.5 | 69.5 |
| В | Length        | 70   | 72 | 74   | 76.5 | 78.5 | 81   | 82   | 83   |