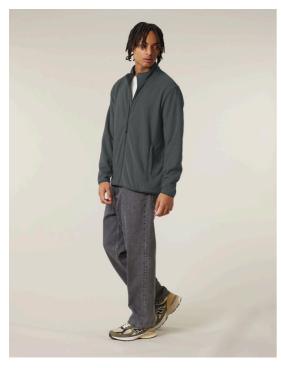

# The men's fleece jacket

#### **Medium Fit**

S > 5XL\*

300 GSM

## Details

- Set in sleeves
- Elastic binding at neck edge, cuffs and hem
- Inside back neck grosgrain loop
- Nylon coil zipper with metal puller and cord ending
- Brushed fabric with Anti piling finish on inside and outside
- Front side welt pockets with zip opening
- Inside back neck tape in recycled polyester

## Composition

Shell - Polar Fleece 100% Polyester - Recycled - 300 GSM Brushed