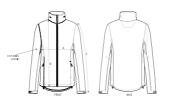

# s7anley/s7ella

|   | SIZES         | S  | М    | L  | XL   | XXL  | 3XL | 4XL | 5XL |
|---|---------------|----|------|----|------|------|-----|-----|-----|
| А | Half Chest    | 58 | 61   | 64 | 67   | 71   | 75  | 80  | 85  |
| В | Body Length   | 70 | 72   | 74 | 76   | 78.5 | 81  | 83  | 84  |
| С | Sleeve Length | 65 | 66.5 | 68 | 69.5 | 71   | 71  | 71  | 71  |