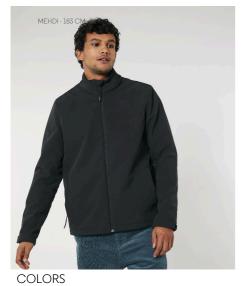

# MEN NON PADDED JACKET STJMI67 - STANLEY NAVIGATOR

## The Men's softshell jacket

Medium Fit

- High collar with Set-in sleeve
- Bottom hem with adjustable plastic stopper and elastic cord
- Reverse nylon zip at center front
- Zipped outside welt pockets with reflective elastic puller
- Fully bonded 3 layer fabric with recycled TPU membrane and inside fleece layer
- Side panels and stretch for better shape
- Adjustable velcro sleeve opening
- Inside seams finished with recycled binding
- Water repellent up to 10000mm with Bionic DWR Eco finish
- Breathable up to 3000g/m2/24hrs and Windproof