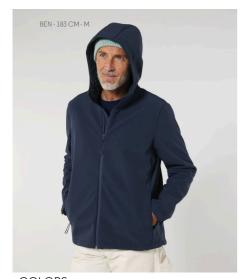

## MEN NON PADDED JACKET STJM158-STANLEY DISCOVERER

## The Mens Hooded softshell jacket

Medium Fit

- Set-in sleeve
- High collar and panelled hood
- Hood opening and bottom hem with adjustable plastic stopper and elastic cord
- Reverse nylon zip at center front
- Zipped welt pockets with reflective elastic puller
- Fully bonded 3 layer fabric with recycled TPU membrane and inside fleece layer
- Side panels and stretch for better shape
- Adjustable velcro sleeve opening
- Inside seams finished with recycled binding
- Water repellent up to 10000mm with Bionic DWR Eco finish
- Breathable up to 3000g/m2/24hrs and Windproof