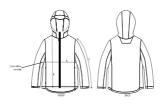

## The Mens Hooded softshell jacket

Medium Fit

- Set-in sleeve
- High collar and panelled hood
- Hood opening and bottom hem with adjustable plastic stopper and elastic cord
- Reverse nylon zip at center front
- Zipped welt pockets with reflective elastic puller
- Fully bonded 3 layer fabric with recycled TPU membrane and inside fleece layer
- Side panels and stretch for better shape
- Adjustable velcro sleeve opening
- Inside seams finished with recycled binding
- Water repellent up to 10000mm with Bionic DWR Eco finish
- Breathable up to 3000g/m2/24hrs and Windproof

## s7anley/s7ella

|   | SIZES         | S  | М    | L  | XL   | XXL  | 3XL | 4XL | 5XL |
|---|---------------|----|------|----|------|------|-----|-----|-----|
| А | Half Chest    | 58 | 61   | 64 | 67   | 71   | 75  | 80  | 85  |
| В | Body Length   | 70 | 72   | 74 | 76   | 78.5 | 81  | 83  | 84  |
| С | Sleeve Length | 65 | 66.5 | 68 | 69.5 | 71   | 71  | 71  | 71  |