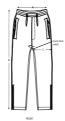

#### Medium Fit

- Elastic waistband with adjustable plastic stopper and elastic string
- Non functional fly
- Back yoke
- Welt side pockets with reverse zip and extra grosgrain puller
- Zip at leg opening

#### Certifications & memberships

Wash Instructions

Wash similar colours together, no ironing, wash inside out. Close all zips before washing.

|   | SIZES      | XXS  | XS  | S   | М    | L    | XL   | XXL  | 3XL  |
|---|------------|------|-----|-----|------|------|------|------|------|
| Α | Waist      | 36.5 | 37  | 39  | 41.5 | 44.5 | 47.5 | 50.5 | 51.5 |
| В | Leg Length | 100  | 100 | 102 | 104  | 106  | 108  | 110  | 110  |
| С | Thigh      | 34.5 | 35  | 36  | 37   | 38.5 | 40   | 41.5 | 43   |