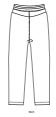

### The unisex multifunctional trousers

#### Medium Fit

- Elastic waistband with adjustable plastic stopper and elastic string
- Non functional fly
- Back yoke
- Welt side pockets with reverse zip and extra grosgrain puller
- Zip at leg opening