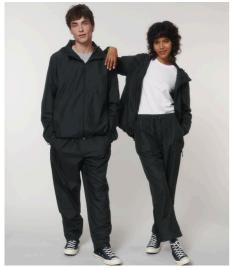

### The unisex multifunctional trousers

#### Medium Fit

- Elastic waistband with adjustable plastic stopper and elastic string
- Non functional fly
- Back yoke
- Welt side pockets with reverse zip and extra grosgrain puller
- Zip at leg opening