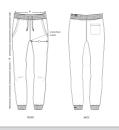

# s7anley/s7ella

|   | SIZES      | XXS  | XS  | S    | М   | L   | XL   | XXL | 3XL |
|---|------------|------|-----|------|-----|-----|------|-----|-----|
| А | Waist      | 33.5 | 34  | 37   | 40  | 43  | 46   | 49  | 50  |
| В | Leg Length | 98   | 100 | 102  | 104 | 106 | 108  | 110 | 110 |
| С | Thigh      | 28   | 28  | 29.2 | 30  | 31  | 32.5 | 34  | 35  |