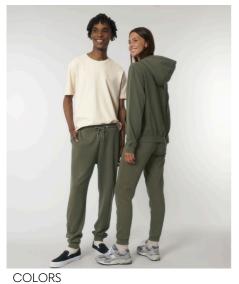

## UNISEX PANTS STBU576 - MOVER VINTAGE

## The unisex garment dyed jogger pants

Medium Fit

- 1x1 rib waistband
- Round drawcords in matching body colour with metal tipping
- Metal eyelets
- Pocket lining in single jersey
- Patch pocket at back
- 1x1 rib at bottom leg hem
- Waistband, pocket opening, rise seams and leg cuff with twin needle topstitch
- Slight shading on seams to give washed look. Aged colours, in addition, have irregular wash effect on fabric surface.
- Garment dyed product, each garment may vary in appearance, colour may bleed, follow our care label
- Read carefully print recommendations
- Drawcords and tippings have been recently updated to align to the Archer Vintage. Therefore there will be mix stock.