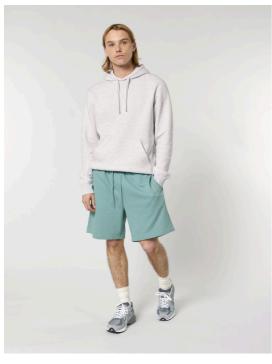

## The iconic mid-light unisex jogger shorts

Medium Fit XXS 3XL

#### Details

- Self fabric elasticated grown on waistband
- Round drawcords in matching body colour
- Closed end metal tipping
- Buttonhole drawcord exit eyelets
- Inserted side seam pockets
- Pocket bags in self fabric and single jersey
- Back panel Welt pocket
- Twin needle stitch at leg opening

#### Composition

Shell - French Terry 85% Cotton - Organic Ring Spun Combed , 15% Polyester - Recycled - 300 GSM Fabric washed