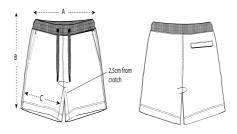

#### Size Guide

|   | Sizes      | XXS | XS | S  | М  | L    | XL | XXL  | 3XL |
|---|------------|-----|----|----|----|------|----|------|-----|
| Α | Waist      | 36  | 38 | 40 | 42 | 45   | 48 | 51   | 54  |
| В | Leg Length | 41  | 43 | 45 | 47 | 49   | 51 | 53   | 53  |
| С | Thigh      | 31  | 32 | 33 | 34 | 35.5 | 37 | 38.5 | 40  |